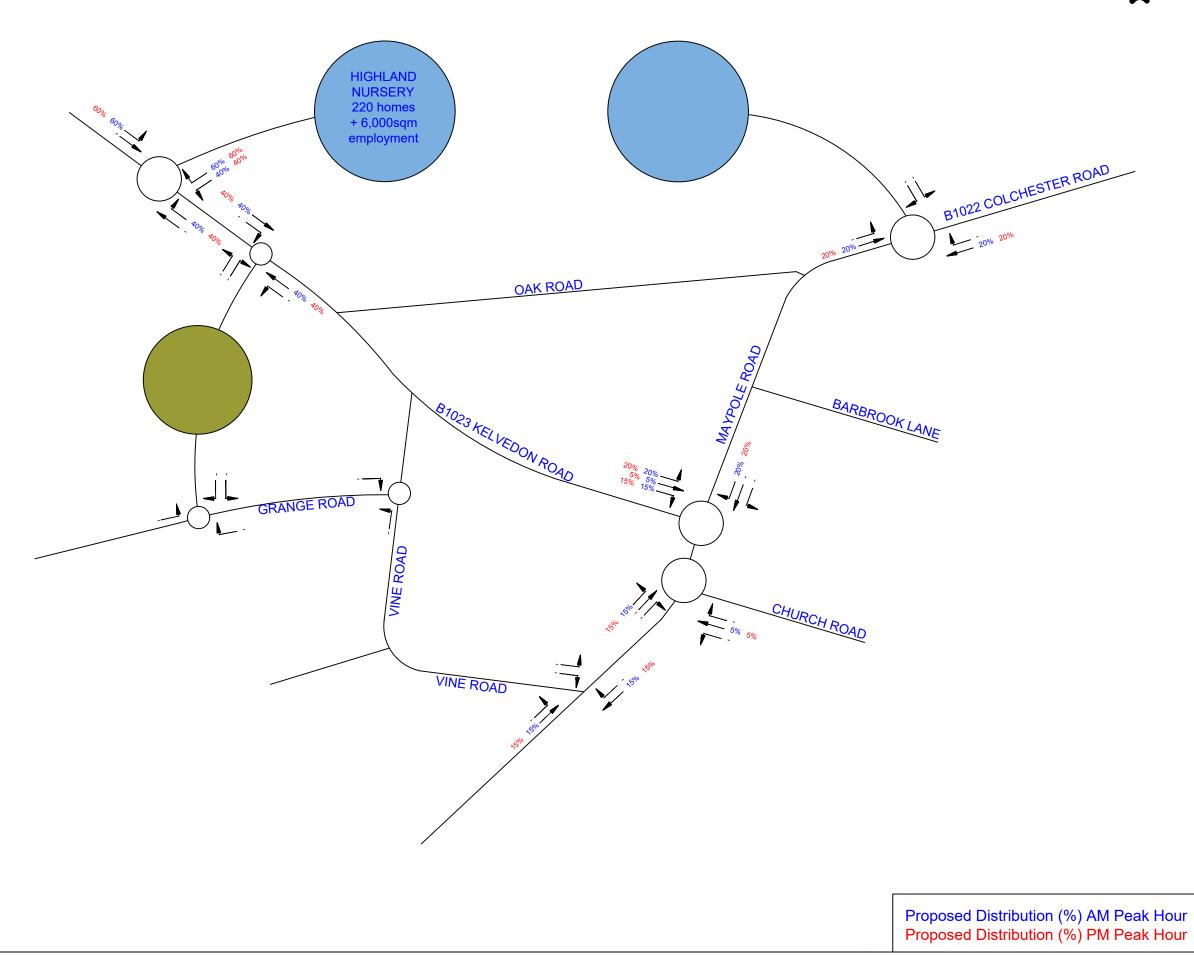

## **Traffic Flow Diagrams**

- **6.** Traffic flow diagrams to support the COTTEE Transport Planning document included at Appendix 4 of CBC's Topic Paper 6 and requested by ECC are attached as follows:
- 1866-TFD-A Highland Nursery distribution (%)
- 1866-TFD-B Highland Nursery vehicle movements
- 1866-TFD-C Tower End distribution (%)
- 1866-TFD-D Tower End vehicle movements
- 1866-TFD-E Elms Farm distribution (%)
- 1866-TFD-F Elms Farm vehicle movements
- 1866-TFD-G Combined vehicle movements (No Links)
- 1866-TFD-H Highland Nursery vehicle movements (With Links)
- 1866-TFD-I Tower End vehicle movements (With Links)
- 1866-TFD-J Elms Farm vehicle movements (With Links)
- 1866-TFD-K Combined vehicle movements (With Links)
- **7.** The impact in numerical terms of traffic from the three north Tiptree developments on key links and the double mini roundabout at the junction of Maypole Road and Kelvedon Road has been estimated as follows (these differ marginally from the figures presented in the COTTEE January

In summary the update further demonstrates the benefits of the link road as proposed in the draft Neighbourhood Plan.

|          |                                          | © Crown copyright<br>All rights reserved<br>Licence No. AL 100016 | 166      |
|----------|------------------------------------------|-------------------------------------------------------------------|----------|
| 1        |                                          | Contains Ordnance Sur<br>Data © Crown copyrigh                    | vey      |
|          |                                          | and database right 201                                            |          |
|          |                                          |                                                                   |          |
|          |                                          |                                                                   |          |
|          |                                          |                                                                   |          |
|          |                                          |                                                                   |          |
|          |                                          |                                                                   |          |
|          |                                          |                                                                   |          |
| _        |                                          |                                                                   |          |
|          |                                          |                                                                   |          |
|          |                                          |                                                                   |          |
|          |                                          |                                                                   |          |
|          |                                          |                                                                   |          |
|          |                                          |                                                                   |          |
|          |                                          |                                                                   |          |
|          |                                          |                                                                   |          |
|          |                                          |                                                                   |          |
|          |                                          |                                                                   |          |
|          | NOTE:                                    |                                                                   |          |
|          |                                          | e introduced to dete                                              |          |
|          | -                                        | ak Road as a rat-ru<br>period before the lin                      |          |
|          | road is constructed                      | l.                                                                |          |
|          | СОТТЕЕ Тг                                | ansport Planning                                                  |          |
|          | Fir Lodge<br>Threshelfords Business Park | T-1 - 04070 5704                                                  | 00       |
|          | Feering<br>Essex                         | Fax : 01376 5734<br>email : info@cottee-tp.co.                    | 80<br>uk |
|          | CO5 9SE www.                             | cotteetransportplanning.co.                                       | uk       |
|          | MERSEA                                   | HOMES                                                             |          |
|          |                                          | POSED LOCAL                                                       |          |
|          |                                          | OCATIONS                                                          | -        |
|          | -                                        | NURSERY                                                           |          |
|          | DISTRIB                                  | UTION %                                                           |          |
|          | A FIRMIN                                 | MC                                                                |          |
|          |                                          | APR 2021                                                          |          |
| eak Hour | 1866-                                    | TFD-A                                                             |          |