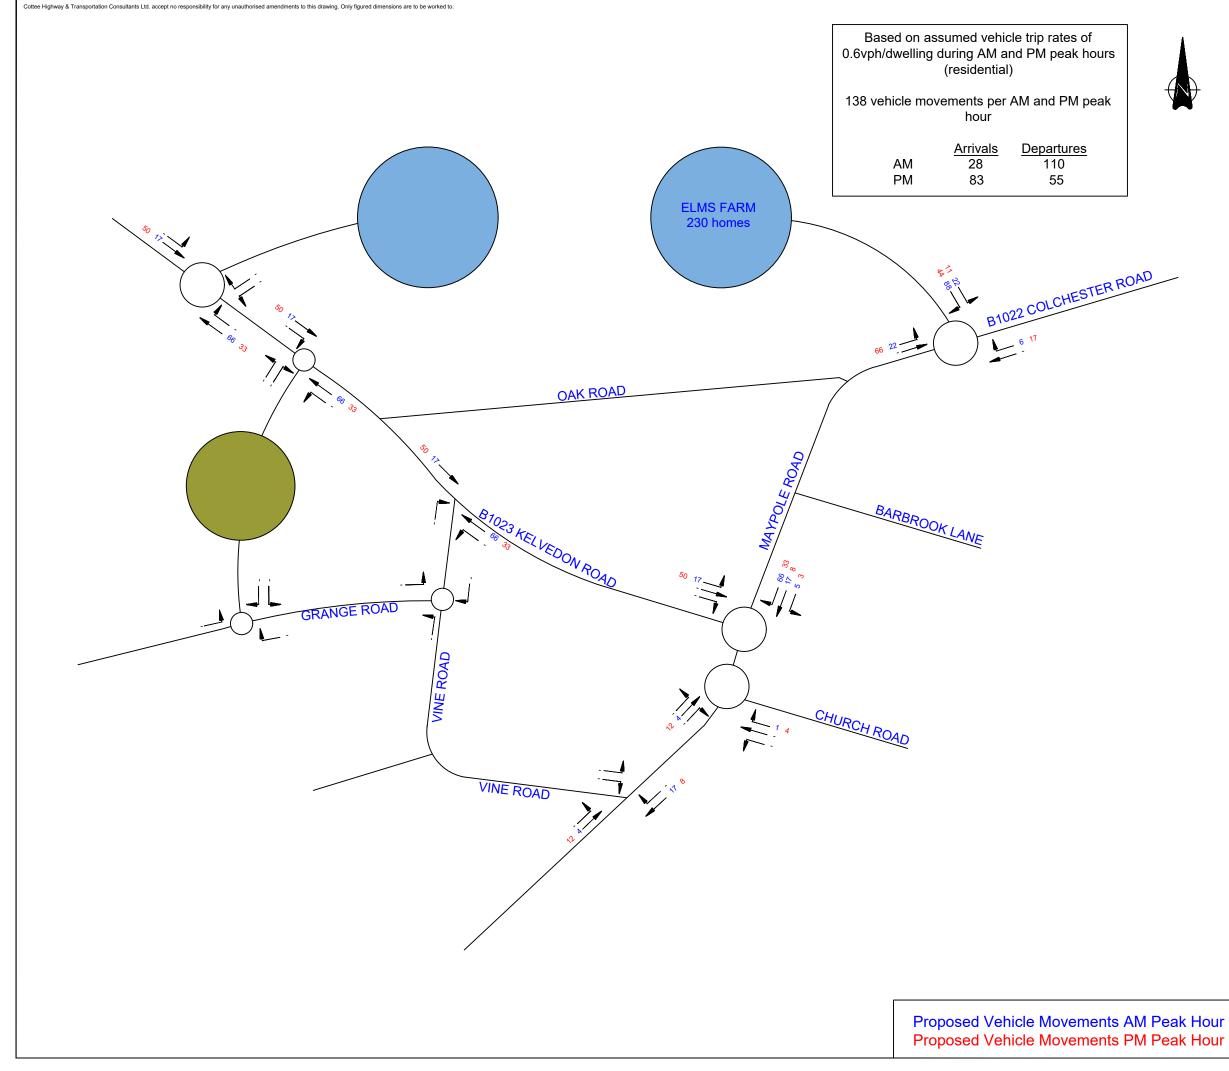

## **Traffic Flow Diagrams**

- **6.** Traffic flow diagrams to support the COTTEE Transport Planning document included at Appendix 4 of CBC's Topic Paper 6 and requested by ECC are attached as follows:
- 1866-TFD-A Highland Nursery distribution (%)
- 1866-TFD-B Highland Nursery vehicle movements
- 1866-TFD-C Tower End distribution (%)
- 1866-TFD-D Tower End vehicle movements
- 1866-TFD-E Elms Farm distribution (%)
- 1866-TFD-F Elms Farm vehicle movements
- 1866-TFD-G Combined vehicle movements (No Links)
- 1866-TFD-H Highland Nursery vehicle movements (With Links)
- 1866-TFD-I Tower End vehicle movements (With Links)
- 1866-TFD-J Elms Farm vehicle movements (With Links)
- 1866-TFD-K Combined vehicle movements (With Links)
- **7.** The impact in numerical terms of traffic from the three north Tiptree developments on key links and the double mini roundabout at the junction of Maypole Road and Kelvedon Road has been estimated as follows (these differ marginally from the figures presented in the COTTEE January

Cottee Highway & Transportation Consultants Ltd. accept no responsibility fr amendments to this drawing. Only figured dimensions are to be worked to. COPYRIGHTORESERVED

|         |                      | © Crown copyright<br>All rights reserved<br>Licence No. AL 100016166                                      |
|---------|----------------------|-----------------------------------------------------------------------------------------------------------|
|         |                      | Contains Ordnance Survey<br>Data © Crown copyright<br>and database right 2016                             |
|         |                      |                                                                                                           |
| -       |                      |                                                                                                           |
|         |                      |                                                                                                           |
|         |                      |                                                                                                           |
|         |                      |                                                                                                           |
|         |                      |                                                                                                           |
|         |                      |                                                                                                           |
|         |                      |                                                                                                           |
|         |                      |                                                                                                           |
|         |                      |                                                                                                           |
|         |                      |                                                                                                           |
|         |                      |                                                                                                           |
|         |                      |                                                                                                           |
|         |                      |                                                                                                           |
|         | traffic from using C | e introduced to deter<br>lak Road as a rat-run<br>period before the link                                  |
|         |                      | ansport Planning                                                                                          |
|         | Fir Lodge            |                                                                                                           |
|         |                      | Tel : 01376 573400<br>Fax : 01376 573480<br>email : info@cottee-tp.co.uk<br>cotteetransportplanning.co.uk |
|         | Client               | HOMES                                                                                                     |
|         |                      | POSED LOCAL<br>OCATIONS                                                                                   |
|         |                      | NURSERY<br>OVEMENTS                                                                                       |
|         |                      | Checked MC                                                                                                |
|         | NIS @ A3             | APR 2021                                                                                                  |
| ak Hour | 1800-                | TFD-B                                                                                                     |