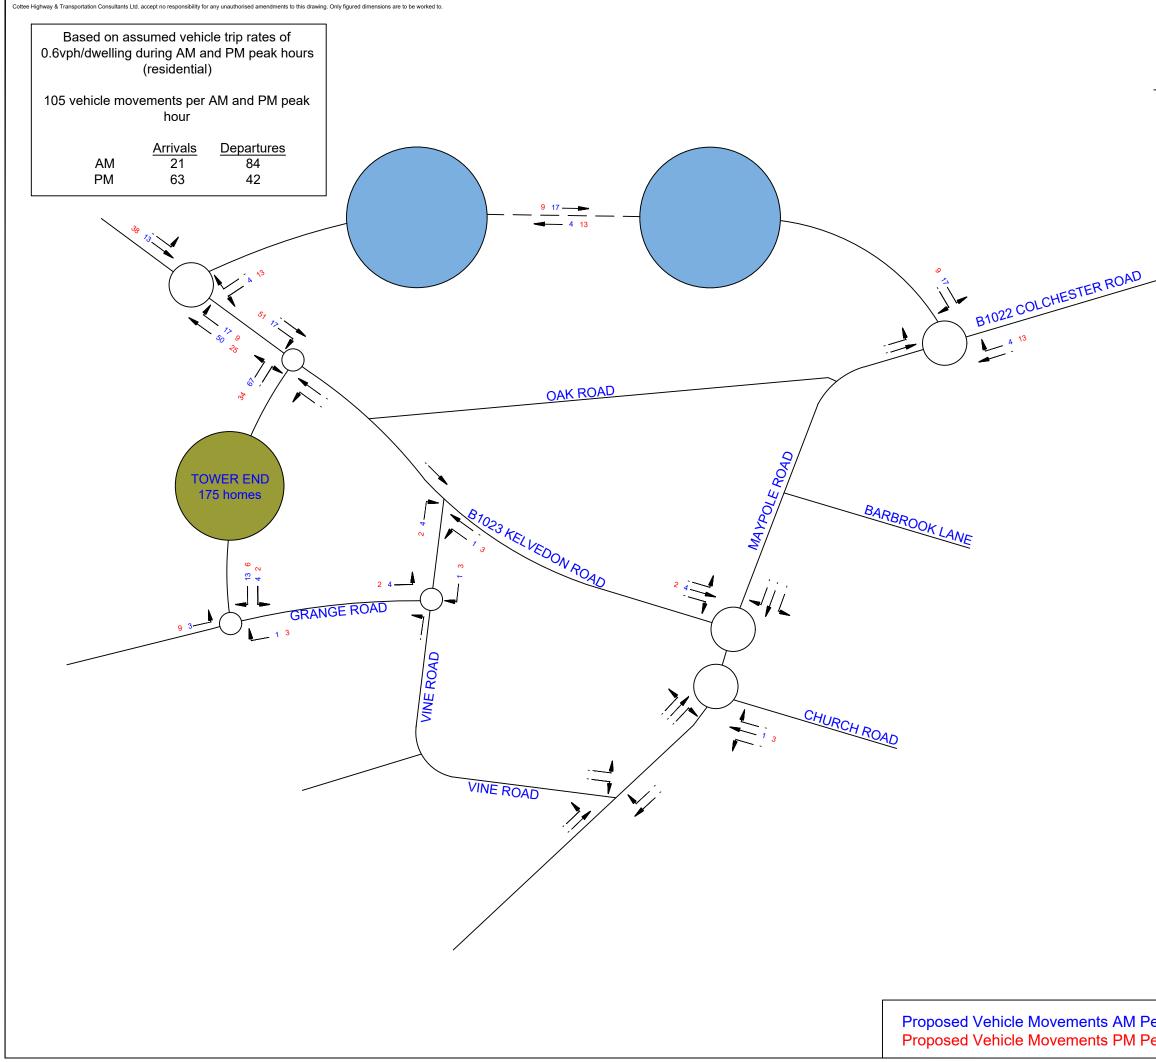

## **Traffic Flow Diagrams**

- **6.** Traffic flow diagrams to support the COTTEE Transport Planning document included at Appendix 4 of CBC's Topic Paper 6 and requested by ECC are attached as follows:
- 1866-TFD-A Highland Nursery distribution (%)
- 1866-TFD-B Highland Nursery vehicle movements
- 1866-TFD-C Tower End distribution (%)
- 1866-TFD-D Tower End vehicle movements
- 1866-TFD-E Elms Farm distribution (%)
- 1866-TFD-F Elms Farm vehicle movements
- 1866-TFD-G Combined vehicle movements (No Links)
- 1866-TFD-H Highland Nursery vehicle movements (With Links)
- 1866-TFD-I Tower End vehicle movements (With Links)
- 1866-TFD-J Elms Farm vehicle movements (With Links)
- 1866-TFD-K Combined vehicle movements (With Links)
- **7.** The impact in numerical terms of traffic from the three north Tiptree developments on key links and the double mini roundabout at the junction of Maypole Road and Kelvedon Road has been estimated as follows (these differ marginally from the figures presented in the COTTEE January

| Road link /   | No link |         | With link |         |
|---------------|---------|---------|-----------|---------|
| junction      | AM peak | PM peak | AM peak   | PM peak |
| Double mini   | 201     | 202     | 40        | 40      |
| Kelvedon Road | 174     | 175     | 13        | 13      |
| Maypole Road  | 163     | 164     | 27        | 27      |
| Other Tiptree | 20      | 20      | 20        | 20      |
| roads         |         |         |           |         |

2021 note but do not affect the conclusions). The updated figures show that a link road would reduce traffic further on Kelvedon Road by about 20 additional vehicles in each peak hour:

8. A high-level indication of the percentage impact of the combined three schemes at each location (with and without a link road) based on the Gladman 2023 figures is shown in the table below which indicates significant improvements (up to an 19% reduction) with the link in place – again the updated figures show a further improvement for Kelvedon Road when compared to the January 2021 figures: