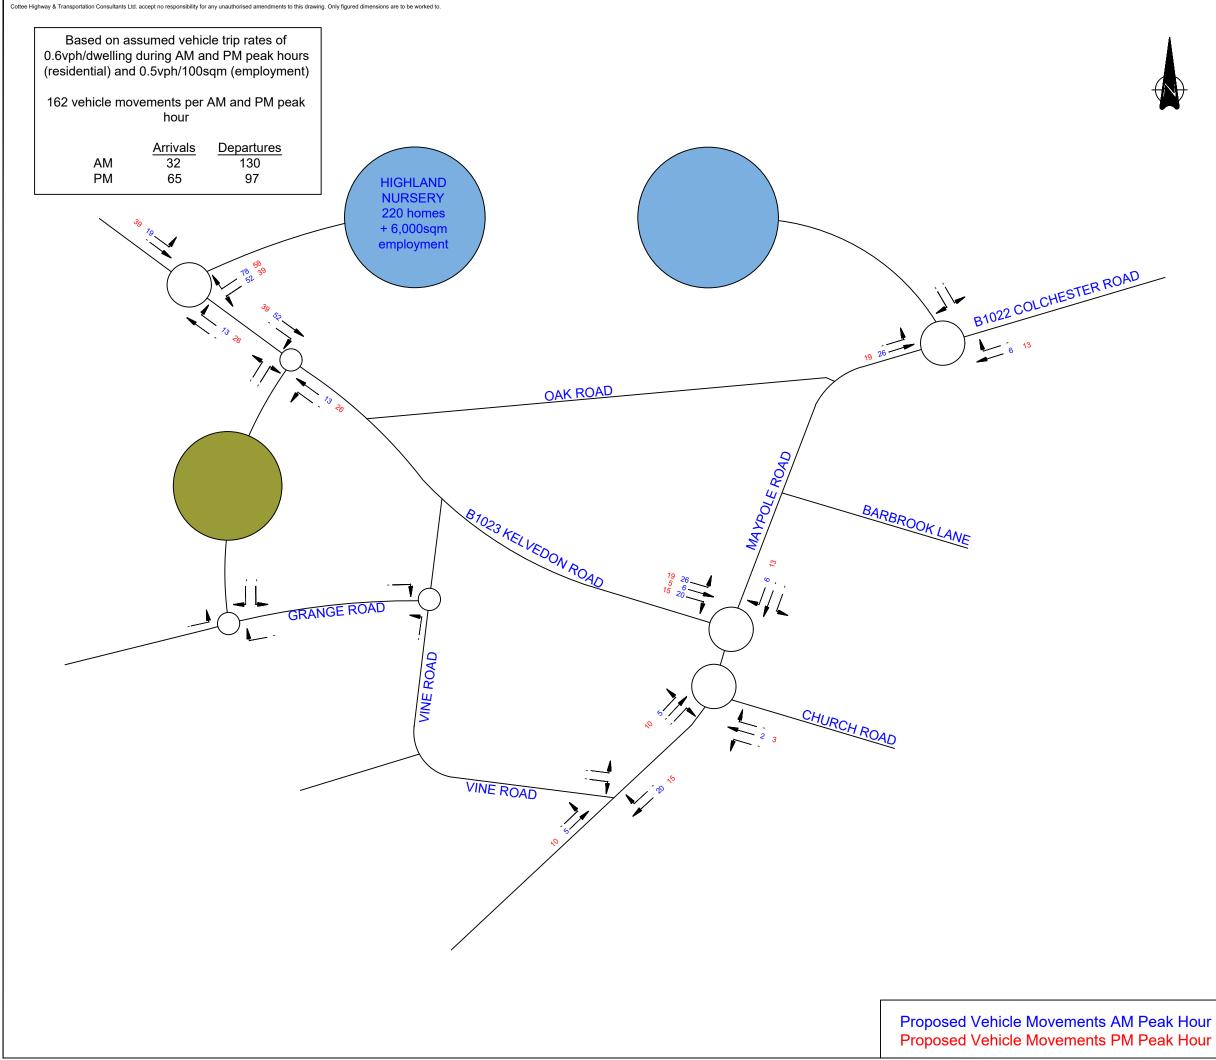

## **Traffic Flow Diagrams**

- **6.** Traffic flow diagrams to support the COTTEE Transport Planning document included at Appendix 4 of CBC's Topic Paper 6 and requested by ECC are attached as follows:
- 1866-TFD-A Highland Nursery distribution (%)
- 1866-TFD-B Highland Nursery vehicle movements
- 1866-TFD-C Tower End distribution (%)
- 1866-TFD-D Tower End vehicle movements
- 1866-TFD-E Elms Farm distribution (%)
- 1866-TFD-F Elms Farm vehicle movements
- 1866-TFD-G Combined vehicle movements (No Links)
- 1866-TFD-H Highland Nursery vehicle movements (With Links)
- 1866-TFD-I Tower End vehicle movements (With Links)
- 1866-TFD-J Elms Farm vehicle movements (With Links)
- 1866-TFD-K Combined vehicle movements (With Links)
- **7.** The impact in numerical terms of traffic from the three north Tiptree developments on key links and the double mini roundabout at the junction of Maypole Road and Kelvedon Road has been estimated as follows (these differ marginally from the figures presented in the COTTEE January

Cottee Highway & Transportation Consultants Ltd. accept no responsibility fr amendments to this drawing. Only figured dimensions are to be worked to. COPYRIGHTORESERVED

|         |                      | © Crown copyright<br>All rights reserved<br>Licence No. AL 100016166                                      |
|---------|----------------------|-----------------------------------------------------------------------------------------------------------|
|         |                      | Contains Ordnance Survey<br>Data © Crown copyright<br>and database right 2016                             |
|         |                      |                                                                                                           |
| -       |                      |                                                                                                           |
|         |                      |                                                                                                           |
|         |                      |                                                                                                           |
|         |                      |                                                                                                           |
|         |                      |                                                                                                           |
|         |                      |                                                                                                           |
|         |                      |                                                                                                           |
|         |                      |                                                                                                           |
|         |                      |                                                                                                           |
|         |                      |                                                                                                           |
|         |                      |                                                                                                           |
|         |                      |                                                                                                           |
|         |                      |                                                                                                           |
|         | traffic from using C | e introduced to deter<br>lak Road as a rat-run<br>period before the link                                  |
|         |                      | ansport Planning                                                                                          |
|         | Fir Lodge            |                                                                                                           |
|         |                      | Tel : 01376 573400<br>Fax : 01376 573480<br>email : info@cottee-tp.co.uk<br>cotteetransportplanning.co.uk |
|         | Client               | HOMES                                                                                                     |
|         |                      | POSED LOCAL<br>OCATIONS                                                                                   |
|         |                      | NURSERY<br>OVEMENTS                                                                                       |
|         |                      | Checked MC                                                                                                |
|         | NIS @ A3             | APR 2021                                                                                                  |
| ak Hour | 1800-                | TFD-B                                                                                                     |