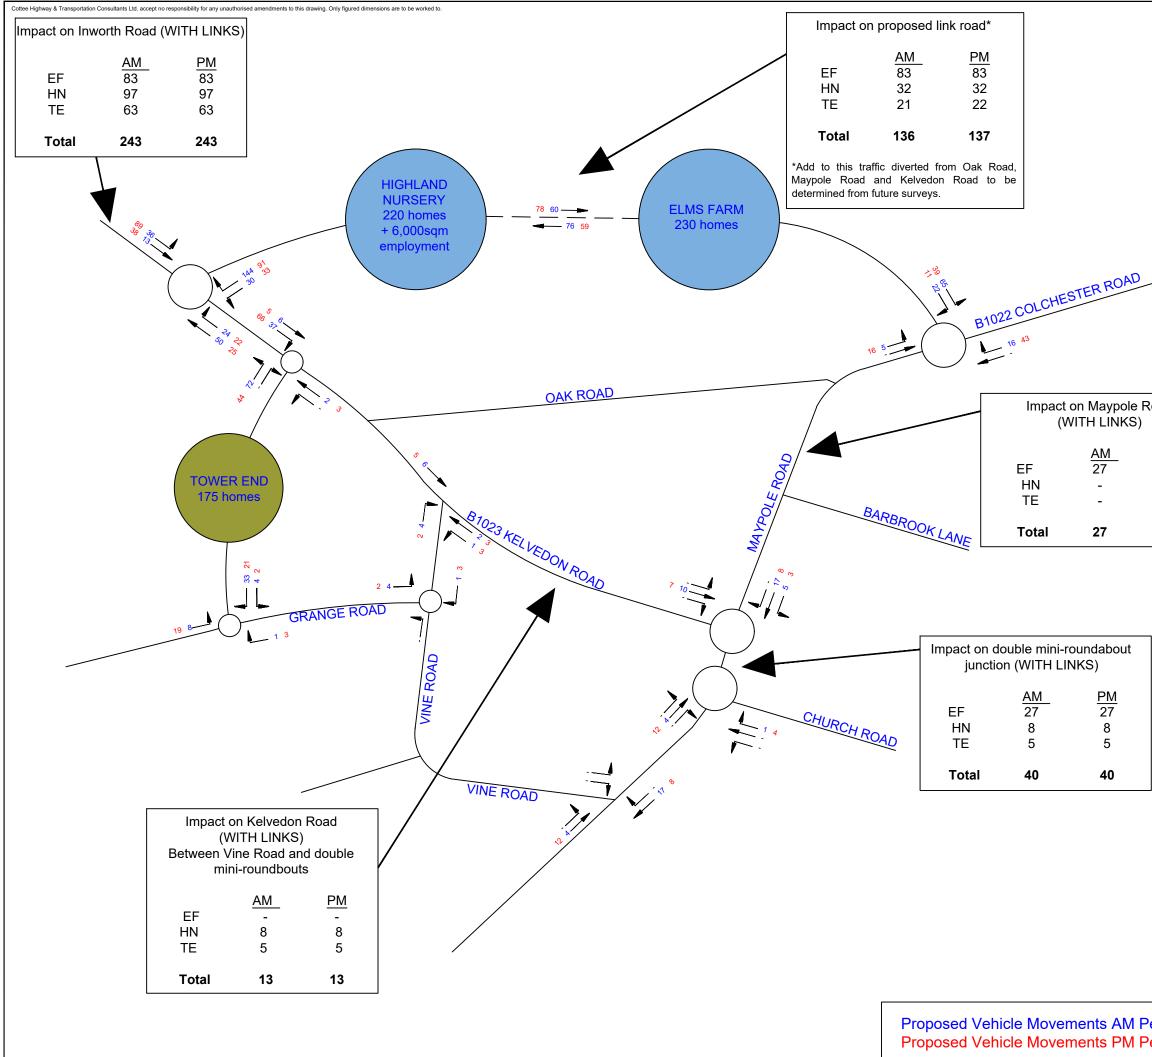

## **Traffic Flow Diagrams**

- **6.** Traffic flow diagrams to support the COTTEE Transport Planning document included at Appendix 4 of CBC's Topic Paper 6 and requested by ECC are attached as follows:
- 1866-TFD-A Highland Nursery distribution (%)
- 1866-TFD-B Highland Nursery vehicle movements
- 1866-TFD-C Tower End distribution (%)
- 1866-TFD-D Tower End vehicle movements
- 1866-TFD-E Elms Farm distribution (%)
- 1866-TFD-F Elms Farm vehicle movements
- 1866-TFD-G Combined vehicle movements (No Links)
- 1866-TFD-H Highland Nursery vehicle movements (With Links)
- 1866-TFD-I Tower End vehicle movements (With Links)
- 1866-TFD-J Elms Farm vehicle movements (With Links)
- 1866-TFD-K Combined vehicle movements (With Links)
- **7.** The impact in numerical terms of traffic from the three north Tiptree developments on key links and the double mini roundabout at the junction of Maypole Road and Kelvedon Road has been estimated as follows (these differ marginally from the figures presented in the COTTEE January

| Road link /   | No link |         | With link |         |
|---------------|---------|---------|-----------|---------|
| junction      | AM peak | PM peak | AM peak   | PM peak |
| Double mini   | 201     | 202     | 40        | 40      |
| Kelvedon Road | 174     | 175     | 13        | 13      |
| Maypole Road  | 163     | 164     | 27        | 27      |
| Other Tiptree | 20      | 20      | 20        | 20      |
| roads         |         |         |           |         |

2021 note but do not affect the conclusions). The updated figures show that a link road would reduce traffic further on Kelvedon Road by about 20 additional vehicles in each peak hour:

8. A high-level indication of the percentage impact of the combined three schemes at each location (with and without a link road) based on the Gladman 2023 figures is shown in the table below which indicates significant improvements (up to an 19% reduction) with the link in place – again the updated figures show a further improvement for Kelvedon Road when compared to the January 2021 figures:

| Road link /   | No link |         | With link |         |
|---------------|---------|---------|-----------|---------|
| junction      | AM peak | PM peak | AM peak   | PM peak |
| Double mini   | 9%      | 9%      | 2%        | 2%      |
| Kelvedon Road | 19%     | 18%     | 1%        | 1%      |
| Maypole Road  | 13%     | 15%     | 2%        | 3%      |
|               |         |         |           |         |

In summary the update further demonstrates the benefits of the link road as proposed in the draft Neighbourhood Plan.

|          |                                          | © Crown copyright<br>All rights reserved<br>Licence No. AL 100016 | 166      |
|----------|------------------------------------------|-------------------------------------------------------------------|----------|
| 1        |                                          | Contains Ordnance Sur<br>Data © Crown copyrigh                    | vey      |
|          |                                          | and database right 201                                            |          |
|          |                                          |                                                                   |          |
|          |                                          |                                                                   |          |
|          |                                          |                                                                   |          |
|          |                                          |                                                                   |          |
|          |                                          |                                                                   |          |
|          |                                          |                                                                   |          |
| _        |                                          |                                                                   |          |
|          |                                          |                                                                   |          |
|          |                                          |                                                                   |          |
|          |                                          |                                                                   |          |
|          |                                          |                                                                   |          |
|          |                                          |                                                                   |          |
|          |                                          |                                                                   |          |
|          |                                          |                                                                   |          |
|          |                                          |                                                                   |          |
|          |                                          |                                                                   |          |
|          | NOTE:                                    |                                                                   |          |
|          |                                          | e introduced to dete                                              |          |
|          | -                                        | ak Road as a rat-ru<br>period before the lin                      |          |
|          | road is constructed                      | l.                                                                |          |
|          | СОТТЕЕ Тг                                | ansport Planning                                                  |          |
|          | Fir Lodge<br>Threshelfords Business Park | T-1 - 04070 5704                                                  | 00       |
|          | Feering<br>Essex                         | Fax : 01376 5734<br>email : info@cottee-tp.co.                    | 80<br>uk |
|          | CO5 9SE www.                             | cotteetransportplanning.co.                                       | uk       |
|          | MERSEA                                   | HOMES                                                             |          |
|          |                                          | POSED LOCAL                                                       |          |
|          |                                          | OCATIONS                                                          | -        |
|          | -                                        | NURSERY                                                           |          |
|          | DISTRIB                                  | UTION %                                                           |          |
|          | A FIRMIN                                 | MC                                                                |          |
|          |                                          | APR 2021                                                          |          |
| eak Hour | 1866-                                    | TFD-A                                                             |          |