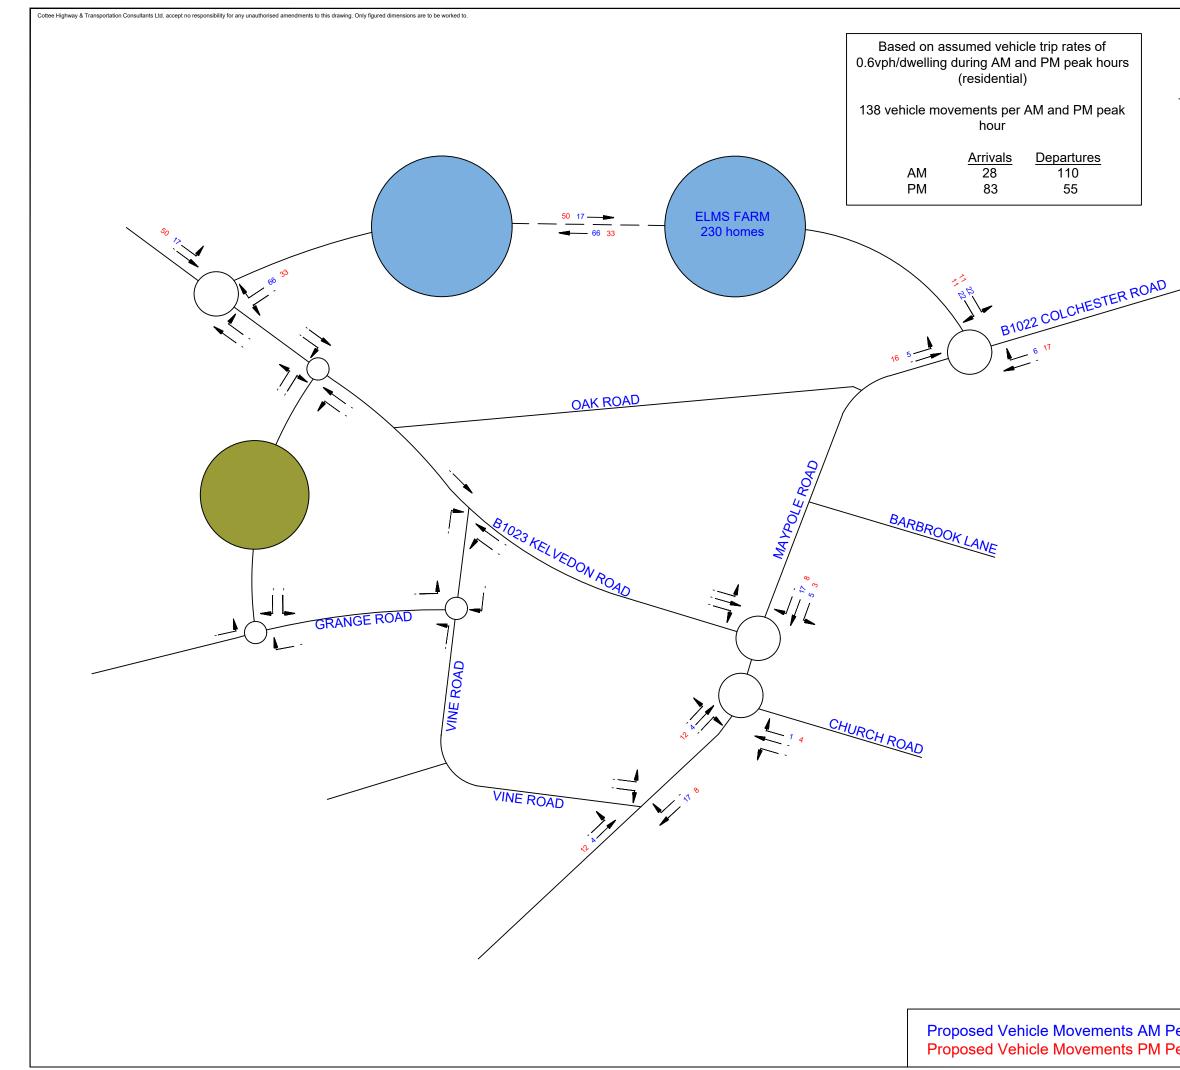

## **Traffic Flow Diagrams**

- **6.** Traffic flow diagrams to support the COTTEE Transport Planning document included at Appendix 4 of CBC's Topic Paper 6 and requested by ECC are attached as follows:
- 1866-TFD-A Highland Nursery distribution (%)
- 1866-TFD-B Highland Nursery vehicle movements
- 1866-TFD-C Tower End distribution (%)
- 1866-TFD-D Tower End vehicle movements
- 1866-TFD-E Elms Farm distribution (%)
- 1866-TFD-F Elms Farm vehicle movements
- 1866-TFD-G Combined vehicle movements (No Links)
- 1866-TFD-H Highland Nursery vehicle movements (With Links)
- 1866-TFD-I Tower End vehicle movements (With Links)
- 1866-TFD-J Elms Farm vehicle movements (With Links)
- 1866-TFD-K Combined vehicle movements (With Links)
- **7.** The impact in numerical terms of traffic from the three north Tiptree developments on key links and the double mini roundabout at the junction of Maypole Road and Kelvedon Road has been estimated as follows (these differ marginally from the figures presented in the COTTEE January

| Road link /   | No link |         | With link |         |
|---------------|---------|---------|-----------|---------|
| junction      | AM peak | PM peak | AM peak   | PM peak |
| Double mini   | 201     | 202     | 40        | 40      |
| Kelvedon Road | 174     | 175     | 13        | 13      |
| Maypole Road  | 163     | 164     | 27        | 27      |
| Other Tiptree | 20      | 20      | 20        | 20      |
| roads         |         |         |           |         |

2021 note but do not affect the conclusions). The updated figures show that a link road would reduce traffic further on Kelvedon Road by about 20 additional vehicles in each peak hour:

8. A high-level indication of the percentage impact of the combined three schemes at each location (with and without a link road) based on the Gladman 2023 figures is shown in the table below which indicates significant improvements (up to an 19% reduction) with the link in place – again the updated figures show a further improvement for Kelvedon Road when compared to the January 2021 figures: