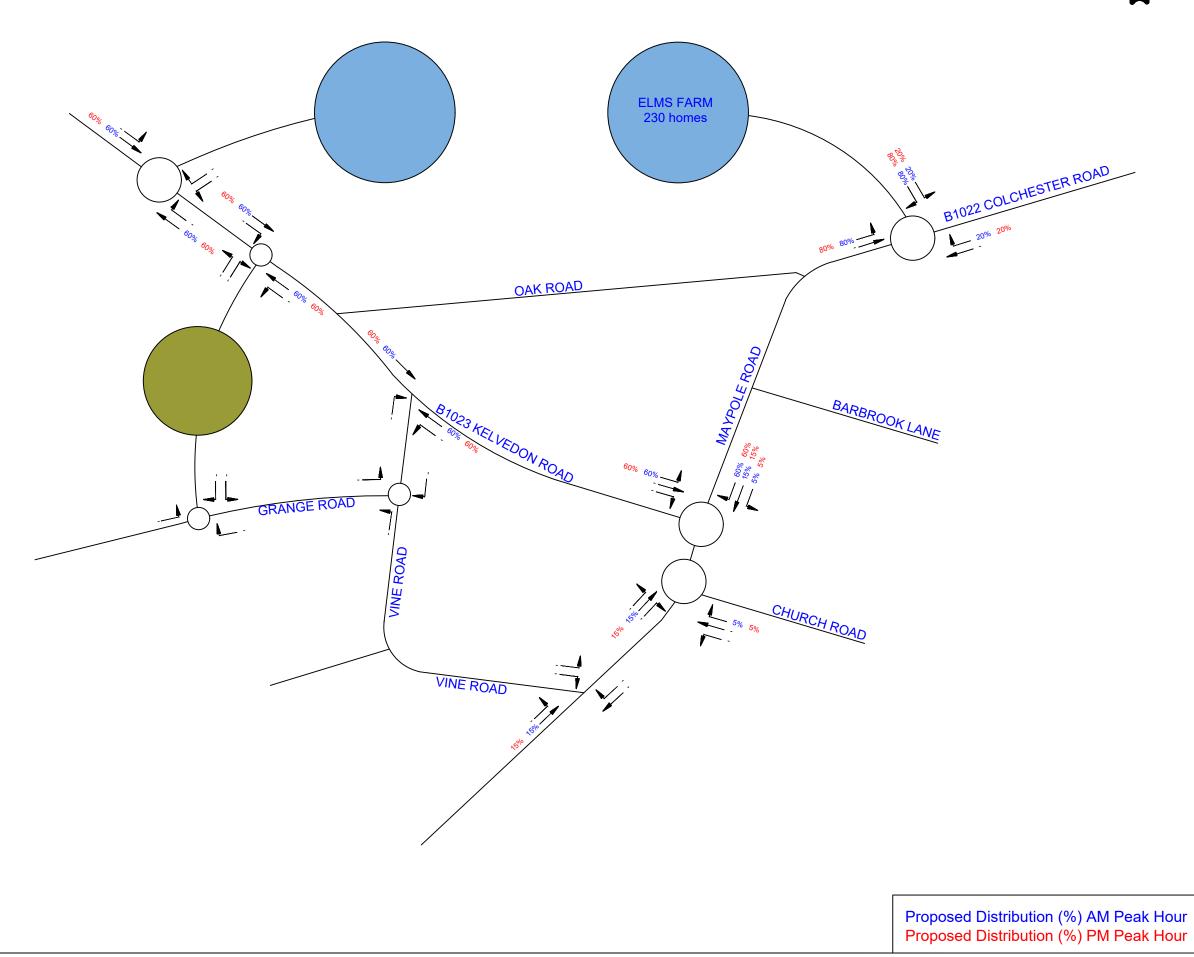

## **Traffic Flow Diagrams**

- **6.** Traffic flow diagrams to support the COTTEE Transport Planning document included at Appendix 4 of CBC's Topic Paper 6 and requested by ECC are attached as follows:
- 1866-TFD-A Highland Nursery distribution (%)
- 1866-TFD-B Highland Nursery vehicle movements
- 1866-TFD-C Tower End distribution (%)
- 1866-TFD-D Tower End vehicle movements
- 1866-TFD-E Elms Farm distribution (%)
- 1866-TFD-F Elms Farm vehicle movements
- 1866-TFD-G Combined vehicle movements (No Links)
- 1866-TFD-H Highland Nursery vehicle movements (With Links)
- 1866-TFD-I Tower End vehicle movements (With Links)
- 1866-TFD-J Elms Farm vehicle movements (With Links)
- 1866-TFD-K Combined vehicle movements (With Links)
- **7.** The impact in numerical terms of traffic from the three north Tiptree developments on key links and the double mini roundabout at the junction of Maypole Road and Kelvedon Road has been estimated as follows (these differ marginally from the figures presented in the COTTEE January

In summary the update further demonstrates the benefits of the link road as proposed in the draft Neighbourhood Plan.

|          |                                          | © Crown copyright<br>All rights reserved<br>Licence No. AL 100016 | 166      |
|----------|------------------------------------------|-------------------------------------------------------------------|----------|
| 1        |                                          | Contains Ordnance Sur<br>Data © Crown copyrigh                    | vey      |
|          |                                          | and database right 201                                            |          |
|          |                                          |                                                                   |          |
|          |                                          |                                                                   |          |
|          |                                          |                                                                   |          |
|          |                                          |                                                                   |          |
|          |                                          |                                                                   |          |
|          |                                          |                                                                   |          |
| _        |                                          |                                                                   |          |
|          |                                          |                                                                   |          |
|          |                                          |                                                                   |          |
|          |                                          |                                                                   |          |
|          |                                          |                                                                   |          |
|          |                                          |                                                                   |          |
|          |                                          |                                                                   |          |
|          |                                          |                                                                   |          |
|          |                                          |                                                                   |          |
|          |                                          |                                                                   |          |
|          | NOTE:                                    |                                                                   |          |
|          |                                          | e introduced to dete                                              |          |
|          | -                                        | ak Road as a rat-ru<br>period before the lin                      |          |
|          | road is constructed                      | l.                                                                |          |
|          | СОТТЕЕ Тг                                | ansport Planning                                                  |          |
|          | Fir Lodge<br>Threshelfords Business Park | T-1 - 04070 5704                                                  | 00       |
|          | Feering<br>Essex                         | Fax : 01376 5734<br>email : info@cottee-tp.co.                    | 80<br>uk |
|          | CO5 9SE www.                             | cotteetransportplanning.co.                                       | uk       |
|          | MERSEA                                   | HOMES                                                             |          |
|          |                                          | POSED LOCAL                                                       |          |
|          |                                          | OCATIONS                                                          | -        |
|          | -                                        | NURSERY                                                           |          |
|          | DISTRIB                                  | UTION %                                                           |          |
|          | A FIRMIN                                 | MC                                                                |          |
|          |                                          | APR 2021                                                          |          |
| eak Hour | 1866-                                    | TFD-A                                                             |          |