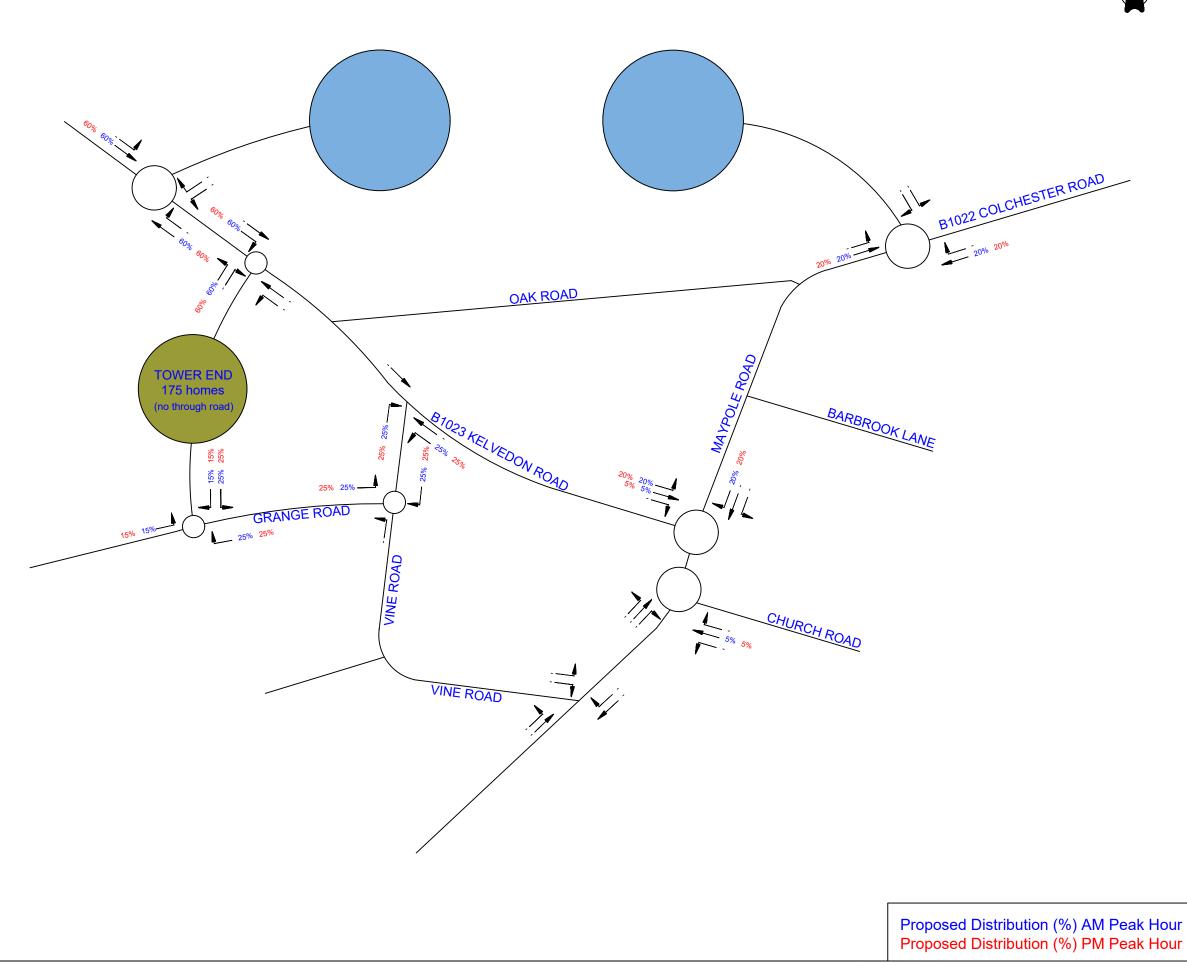

## **Traffic Flow Diagrams**

- **6.** Traffic flow diagrams to support the COTTEE Transport Planning document included at Appendix 4 of CBC's Topic Paper 6 and requested by ECC are attached as follows:
- 1866-TFD-A Highland Nursery distribution (%)
- 1866-TFD-B Highland Nursery vehicle movements
- 1866-TFD-C Tower End distribution (%)
- 1866-TFD-D Tower End vehicle movements
- 1866-TFD-E Elms Farm distribution (%)
- 1866-TFD-F Elms Farm vehicle movements
- 1866-TFD-G Combined vehicle movements (No Links)
- 1866-TFD-H Highland Nursery vehicle movements (With Links)
- 1866-TFD-I Tower End vehicle movements (With Links)
- 1866-TFD-J Elms Farm vehicle movements (With Links)
- 1866-TFD-K Combined vehicle movements (With Links)
- **7.** The impact in numerical terms of traffic from the three north Tiptree developments on key links and the double mini roundabout at the junction of Maypole Road and Kelvedon Road has been estimated as follows (these differ marginally from the figures presented in the COTTEE January

Cottee Highway & Transportation Consultants Ltd. accept no respo amendments to this drawing. Only figured dimensions are to be worked to.

COPYRIGHTCRESERVED

|          |                                                                              | © Crown copyright<br>All rights reserved<br>Licence No. AL 100016166                                      |
|----------|------------------------------------------------------------------------------|-----------------------------------------------------------------------------------------------------------|
|          |                                                                              | Contains Ordnance Survey<br>Data © Crown copyright<br>and database right 2016                             |
|          |                                                                              |                                                                                                           |
|          |                                                                              |                                                                                                           |
|          |                                                                              |                                                                                                           |
|          |                                                                              |                                                                                                           |
|          |                                                                              |                                                                                                           |
| -        |                                                                              |                                                                                                           |
|          |                                                                              |                                                                                                           |
|          |                                                                              |                                                                                                           |
|          |                                                                              |                                                                                                           |
|          |                                                                              |                                                                                                           |
|          |                                                                              |                                                                                                           |
|          |                                                                              |                                                                                                           |
|          |                                                                              |                                                                                                           |
|          | measures would be<br>traffic from using C                                    | on assumes that<br>e introduced to deter<br>oak Road as a rat-run<br>period before the link               |
|          | road is constructed                                                          |                                                                                                           |
|          |                                                                              | ansport Planning                                                                                          |
|          | Fir Lodge<br>Threshelfords Business Park<br>Feering<br>Essex<br>CO5 9SE www. | Tel : 01376 573400<br>Fax : 01376 573480<br>email : info@cottee-tp.co.uk<br>cotteetransportplanning.co.uk |
|          | Client                                                                       | HOMES                                                                                                     |
|          |                                                                              | OPOSED LOCAL<br>OCATIONS                                                                                  |
|          |                                                                              | R END<br>UTION %                                                                                          |
|          | Drawn<br>A FIRMIN                                                            |                                                                                                           |
|          | Scale NTS @ A3                                                               | <sup>Date</sup> APR 2021                                                                                  |
| eak Hour | 1866-                                                                        | TFD-C                                                                                                     |