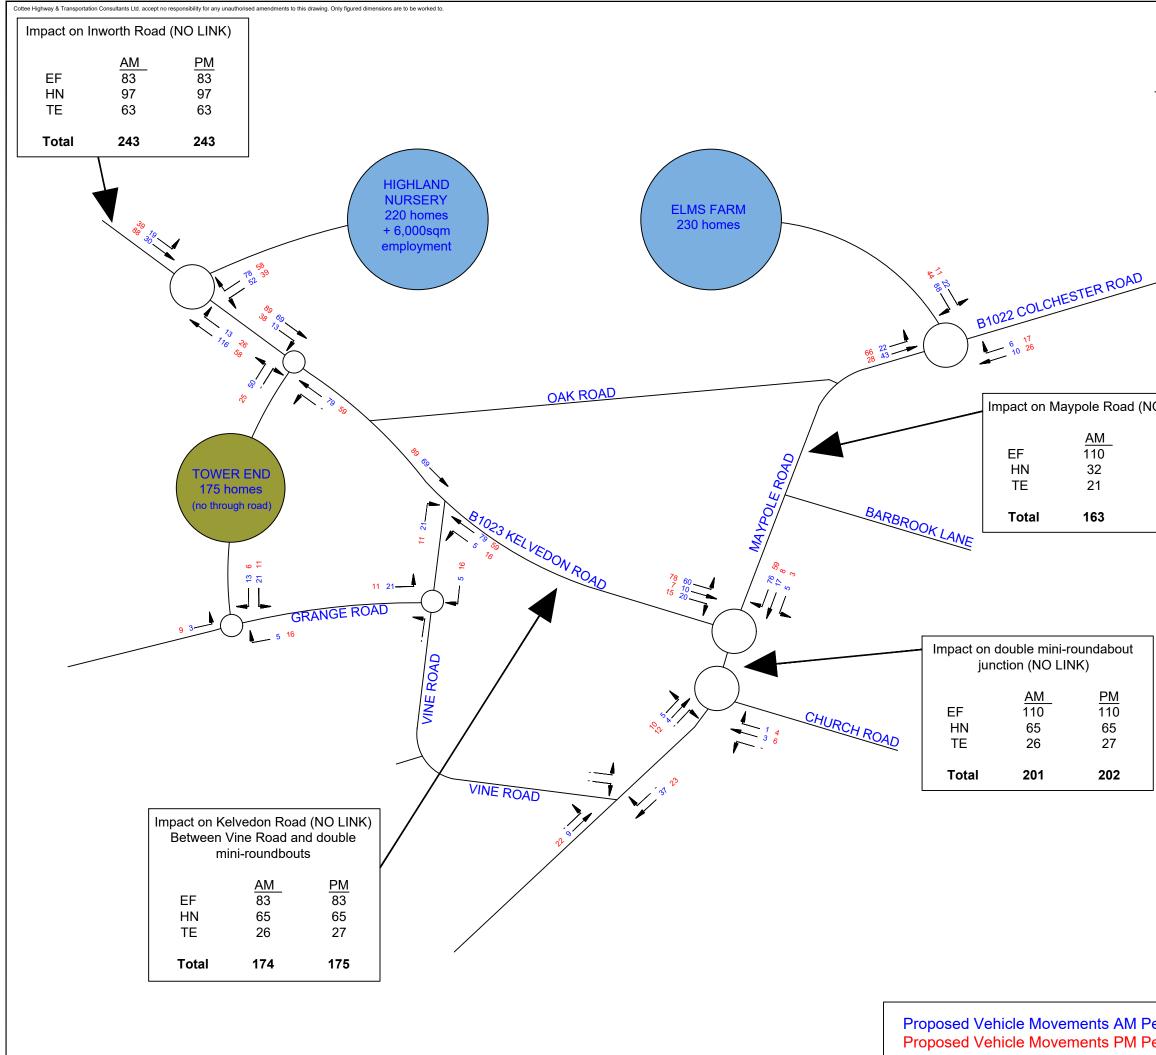

## **Traffic Flow Diagrams**

- **6.** Traffic flow diagrams to support the COTTEE Transport Planning document included at Appendix 4 of CBC's Topic Paper 6 and requested by ECC are attached as follows:
- 1866-TFD-A Highland Nursery distribution (%)
- 1866-TFD-B Highland Nursery vehicle movements
- 1866-TFD-C Tower End distribution (%)
- 1866-TFD-D Tower End vehicle movements
- 1866-TFD-E Elms Farm distribution (%)
- 1866-TFD-F Elms Farm vehicle movements
- 1866-TFD-G Combined vehicle movements (No Links)
- 1866-TFD-H Highland Nursery vehicle movements (With Links)
- 1866-TFD-I Tower End vehicle movements (With Links)
- 1866-TFD-J Elms Farm vehicle movements (With Links)
- 1866-TFD-K Combined vehicle movements (With Links)
- **7.** The impact in numerical terms of traffic from the three north Tiptree developments on key links and the double mini roundabout at the junction of Maypole Road and Kelvedon Road has been estimated as follows (these differ marginally from the figures presented in the COTTEE January

| Road link /   | No link |         | With link |         |
|---------------|---------|---------|-----------|---------|
| junction      | AM peak | PM peak | AM peak   | PM peak |
| Double mini   | 201     | 202     | 40        | 40      |
| Kelvedon Road | 174     | 175     | 13        | 13      |
| Maypole Road  | 163     | 164     | 27        | 27      |
| Other Tiptree | 20      | 20      | 20        | 20      |
| roads         |         |         |           |         |

2021 note but do not affect the conclusions). The updated figures show that a link road would reduce traffic further on Kelvedon Road by about 20 additional vehicles in each peak hour:

8. A high-level indication of the percentage impact of the combined three schemes at each location (with and without a link road) based on the Gladman 2023 figures is shown in the table below which indicates significant improvements (up to an 19% reduction) with the link in place – again the updated figures show a further improvement for Kelvedon Road when compared to the January 2021 figures:

Cottee Highway & Transportation Consultants Ltd. accept amendments to this drawing. Only figured dimensions are to be worked to. COPYRIGHT

|                                    | © Crown copyright<br>All rights reserved<br>Licence No. AL 100016166<br>Contains Ordnance Survey<br>Data © Crown copyright<br>and database right 2016                                                          |
|------------------------------------|----------------------------------------------------------------------------------------------------------------------------------------------------------------------------------------------------------------|
|                                    |                                                                                                                                                                                                                |
|                                    |                                                                                                                                                                                                                |
| IO LINK)<br><u>PM</u><br>110<br>32 |                                                                                                                                                                                                                |
| 22<br>164                          |                                                                                                                                                                                                                |
|                                    | <b>NOTE:</b><br>The 'no link' situation assumes that<br>measures would be introduced to deter<br>traffic from using Oak Road as a rat-run<br>during the interim period before the link<br>road is constructed. |
|                                    | Fir Lodge         Threshelfords Business Park         Threshelfords Business Park         Tel:         01376         Feering         Essex         email:         info@cottee-tp.co.uk         CO5 9SE         |
| -                                  | MERSEA HOMES                                                                                                                                                                                                   |
|                                    | TIPTREE - PROPOSED LOCAL<br>PLAN ALLOCATIONS                                                                                                                                                                   |
|                                    | Title COMBINED VEHICLE<br>MOVEMENTS (NO LINK ROAD)                                                                                                                                                             |
|                                    | A FIRMIN Checked MC                                                                                                                                                                                            |
|                                    | <sup>Scale</sup> NTS @ A3 <sup>Date</sup> APR 2021<br>Drawing No. 1866-TFD-G                                                                                                                                   |
| eak Hour<br>eak Hour               | Cottee Highway & Transportation Consultants Ltd. accept no responsibility for any unauthorised amendments to this drawing. Only figured dimensions are to be worked to.                                        |