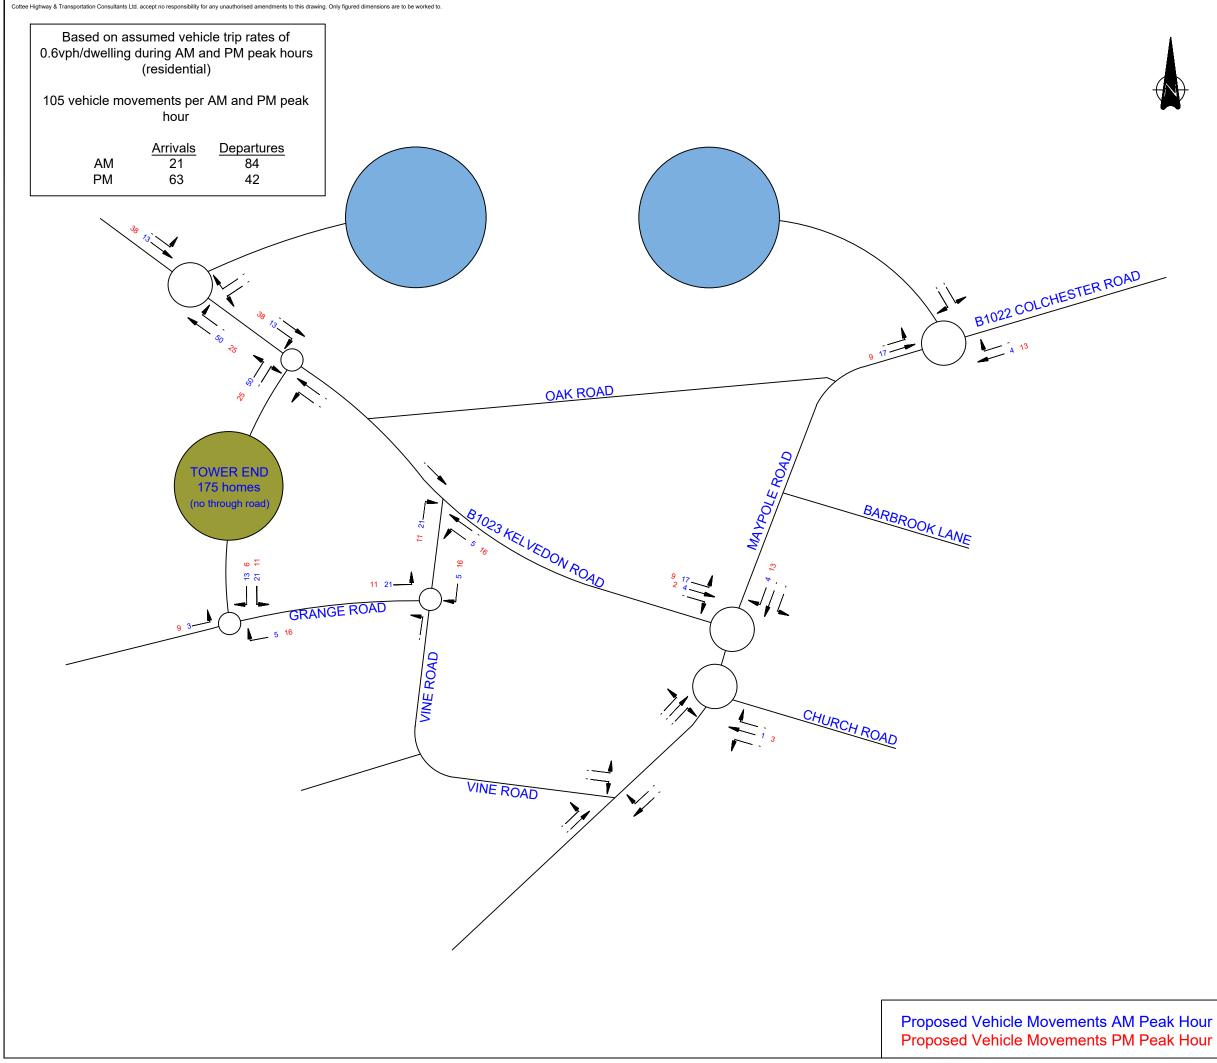

## **Traffic Flow Diagrams**

- **6.** Traffic flow diagrams to support the COTTEE Transport Planning document included at Appendix 4 of CBC's Topic Paper 6 and requested by ECC are attached as follows:
- 1866-TFD-A Highland Nursery distribution (%)
- 1866-TFD-B Highland Nursery vehicle movements
- 1866-TFD-C Tower End distribution (%)
- 1866-TFD-D Tower End vehicle movements
- 1866-TFD-E Elms Farm distribution (%)
- 1866-TFD-F Elms Farm vehicle movements
- 1866-TFD-G Combined vehicle movements (No Links)
- 1866-TFD-H Highland Nursery vehicle movements (With Links)
- 1866-TFD-I Tower End vehicle movements (With Links)
- 1866-TFD-J Elms Farm vehicle movements (With Links)
- 1866-TFD-K Combined vehicle movements (With Links)
- **7.** The impact in numerical terms of traffic from the three north Tiptree developments on key links and the double mini roundabout at the junction of Maypole Road and Kelvedon Road has been estimated as follows (these differ marginally from the figures presented in the COTTEE January

Cottee Highway & Transportation Consultants Ltd. accept no responsibility fr amendments to this drawing. Only figured dimensions are to be worked to. COPYRIGHTORESERVED

|         |                                                                               | © Crown copyright<br>All rights reserved<br>Licence No. AL 100016166                                      |
|---------|-------------------------------------------------------------------------------|-----------------------------------------------------------------------------------------------------------|
|         |                                                                               | Contains Ordnance Survey<br>Data © Crown copyright<br>and database right 2016                             |
|         |                                                                               |                                                                                                           |
|         |                                                                               |                                                                                                           |
|         |                                                                               |                                                                                                           |
|         |                                                                               |                                                                                                           |
|         |                                                                               |                                                                                                           |
| -       |                                                                               |                                                                                                           |
|         |                                                                               |                                                                                                           |
|         |                                                                               |                                                                                                           |
|         |                                                                               |                                                                                                           |
|         |                                                                               |                                                                                                           |
|         |                                                                               |                                                                                                           |
|         |                                                                               |                                                                                                           |
|         |                                                                               |                                                                                                           |
|         | measures would be<br>traffic from using O                                     | on assumes that<br>e introduced to deter<br>ak Road as a rat-run<br>period before the link                |
|         | COTTEE Tr                                                                     | ansport Planning                                                                                          |
|         | Fir Lodge<br>Threshelfords Business Park<br>Feering<br>Essex<br>CO5 9SE www.t | Tel : 01376 573400<br>Fax : 01376 573480<br>email : info@cottee-tp.co.uk<br>cotteetransportplanning.co.uk |
|         | Client                                                                        | HOMES                                                                                                     |
|         |                                                                               | POSED LOCAL<br>OCATIONS                                                                                   |
|         |                                                                               | R END<br>OVEMENTS                                                                                         |
|         |                                                                               | Checked MC                                                                                                |
|         | NIS @ A3                                                                      | APR 2021<br>TFD-D                                                                                         |
| ak Hour | 1900-                                                                         |                                                                                                           |