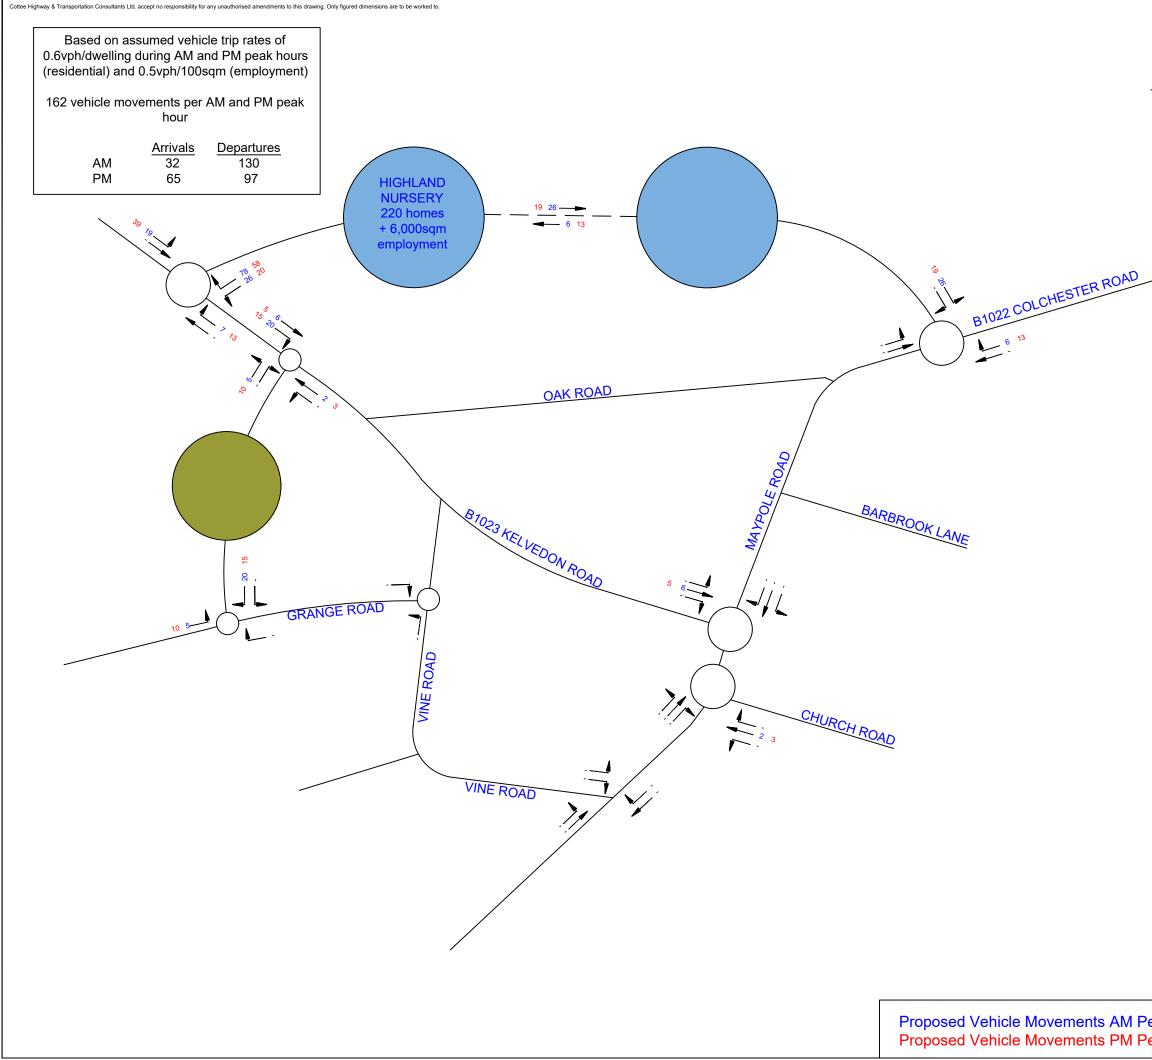

## **Traffic Flow Diagrams**

- **6.** Traffic flow diagrams to support the COTTEE Transport Planning document included at Appendix 4 of CBC's Topic Paper 6 and requested by ECC are attached as follows:
- 1866-TFD-A Highland Nursery distribution (%)
- 1866-TFD-B Highland Nursery vehicle movements
- 1866-TFD-C Tower End distribution (%)
- 1866-TFD-D Tower End vehicle movements
- 1866-TFD-E Elms Farm distribution (%)
- 1866-TFD-F Elms Farm vehicle movements
- 1866-TFD-G Combined vehicle movements (No Links)
- 1866-TFD-H Highland Nursery vehicle movements (With Links)
- 1866-TFD-I Tower End vehicle movements (With Links)
- 1866-TFD-J Elms Farm vehicle movements (With Links)
- 1866-TFD-K Combined vehicle movements (With Links)
- **7.** The impact in numerical terms of traffic from the three north Tiptree developments on key links and the double mini roundabout at the junction of Maypole Road and Kelvedon Road has been estimated as follows (these differ marginally from the figures presented in the COTTEE January

Cottee Highway & Transportation Consultants Ltd. accept no respo amendments to this drawing. Only figured dimensions are to be worked to.

COPYRIGHTCRESERVED

|          |                                                                              | © Crown copyright<br>All rights reserved<br>Licence No. AL 100016166                                      |
|----------|------------------------------------------------------------------------------|-----------------------------------------------------------------------------------------------------------|
|          |                                                                              | Contains Ordnance Survey<br>Data © Crown copyright<br>and database right 2016                             |
|          |                                                                              |                                                                                                           |
|          |                                                                              |                                                                                                           |
|          |                                                                              |                                                                                                           |
|          |                                                                              |                                                                                                           |
|          |                                                                              |                                                                                                           |
| -        |                                                                              |                                                                                                           |
|          |                                                                              |                                                                                                           |
|          |                                                                              |                                                                                                           |
|          |                                                                              |                                                                                                           |
|          |                                                                              |                                                                                                           |
|          |                                                                              |                                                                                                           |
|          |                                                                              |                                                                                                           |
|          |                                                                              |                                                                                                           |
|          | measures would be<br>traffic from using C                                    | on assumes that<br>e introduced to deter<br>oak Road as a rat-run<br>period before the link               |
|          | road is constructed                                                          |                                                                                                           |
|          |                                                                              | ansport Planning                                                                                          |
|          | Fir Lodge<br>Threshelfords Business Park<br>Feering<br>Essex<br>CO5 9SE www. | Tel : 01376 573400<br>Fax : 01376 573480<br>email : info@cottee-tp.co.uk<br>cotteetransportplanning.co.uk |
|          | Client                                                                       | HOMES                                                                                                     |
|          |                                                                              | OPOSED LOCAL<br>OCATIONS                                                                                  |
|          |                                                                              | R END<br>UTION %                                                                                          |
|          | Drawn<br>A FIRMIN                                                            |                                                                                                           |
|          | Scale NTS @ A3                                                               | <sup>Date</sup> APR 2021                                                                                  |
| eak Hour | 1866-                                                                        | TFD-C                                                                                                     |

Cottee Highway & Transportation Consultants Ltd. accept no responsibility fr amendments to this drawing. Only figured dimensions are to be worked to. COPYRIGHTORESERVED

|         |                                                                               | © Crown copyright<br>All rights reserved<br>Licence No. AL 100016166                                      |
|---------|-------------------------------------------------------------------------------|-----------------------------------------------------------------------------------------------------------|
|         |                                                                               | Contains Ordnance Survey<br>Data © Crown copyright<br>and database right 2016                             |
|         |                                                                               |                                                                                                           |
|         |                                                                               |                                                                                                           |
|         |                                                                               |                                                                                                           |
|         |                                                                               |                                                                                                           |
|         |                                                                               |                                                                                                           |
| -       |                                                                               |                                                                                                           |
|         |                                                                               |                                                                                                           |
|         |                                                                               |                                                                                                           |
|         |                                                                               |                                                                                                           |
|         |                                                                               |                                                                                                           |
|         |                                                                               |                                                                                                           |
|         |                                                                               |                                                                                                           |
|         |                                                                               |                                                                                                           |
|         | measures would be<br>traffic from using O                                     | on assumes that<br>e introduced to deter<br>ak Road as a rat-run<br>period before the link                |
|         | COTTEE Tr                                                                     | ansport Planning                                                                                          |
|         | Fir Lodge<br>Threshelfords Business Park<br>Feering<br>Essex<br>CO5 9SE www.t | Tel : 01376 573400<br>Fax : 01376 573480<br>email : info@cottee-tp.co.uk<br>cotteetransportplanning.co.uk |
|         | Client                                                                        | HOMES                                                                                                     |
|         |                                                                               | POSED LOCAL<br>OCATIONS                                                                                   |
|         |                                                                               | R END<br>OVEMENTS                                                                                         |
|         |                                                                               | Checked MC                                                                                                |
|         | NIS @ A3                                                                      | APR 2021<br>TFD-D                                                                                         |
| ak Hour | 1900-                                                                         |                                                                                                           |